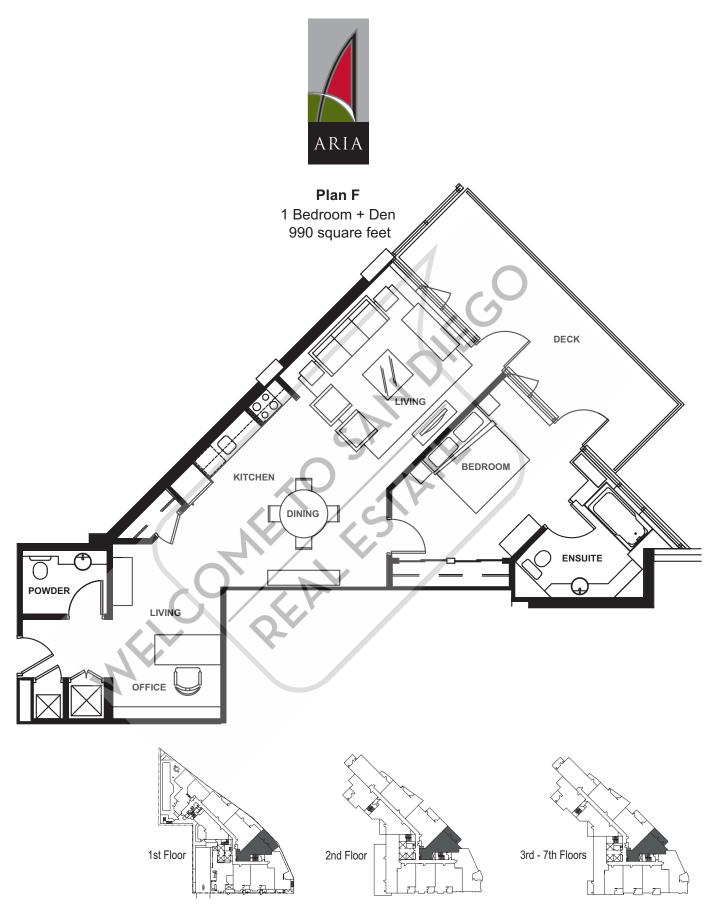

**Plan K1** 1 Bedroom + Den 1,005 square feet

In a continuing effort to improve our product, we reserve the right to make modifications or changes to floorplans, materials, landscaping, specifications and features without notice. Some items are not available with every home. Floorplans may vary with unit locations. Square footage is approximate. Please consult a sales representative for additional information.