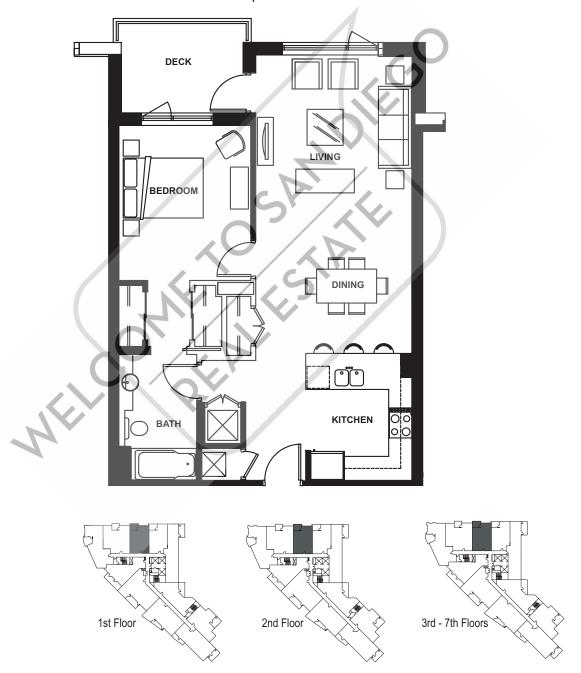

Plan C 1 Bedroom 870 square feet

In a continuing effort to improve our product, we reserve the right to make modifications or changes to floorplans, materials, landscaping, specifications and features without notice. Some items are not available with every home. Floorplans may vary with unit locations. Square footage is approximate. Please consult a sales representative for additional information.