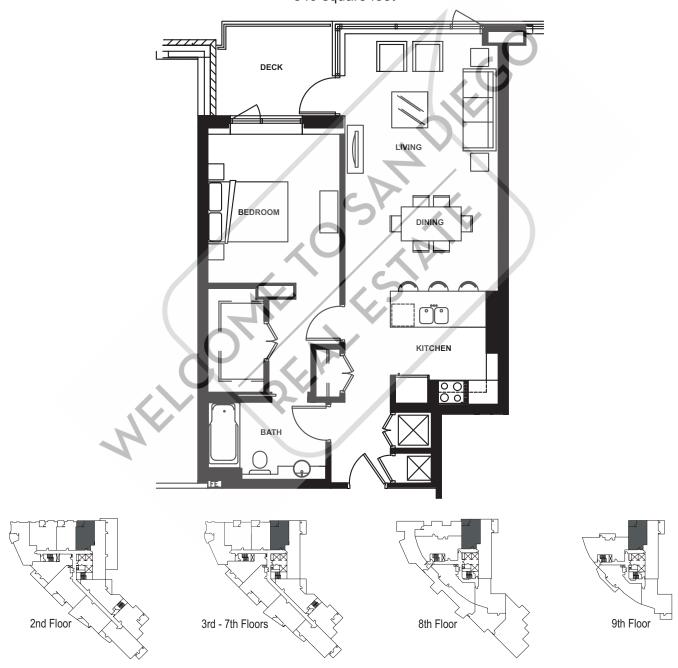

Plan B 1 Bedroom 849 square feet

In a continuing effort to improve our product, we reserve the right to make modifications or changes to floorplans, materials, landscaping, specifications and features without notice. Some items are not available with every home. Floorplans may vary with unit locations. Square footage is approximate. Please consult a sales representative for additional information.