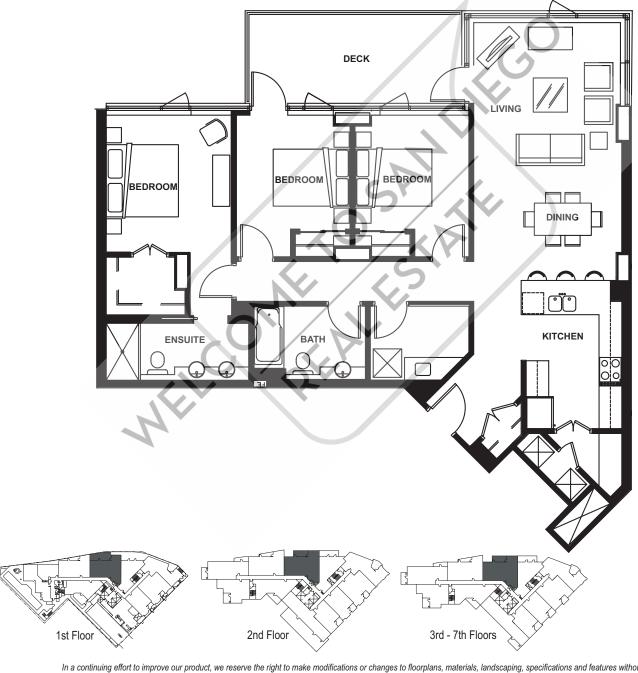

Plan G 3 Bedroom 1,391 square feet

In a continuing effort to improve our product, we reserve the right to make modifications or changes to floorplans, materials, landscaping, specifications and features without notice.

Some items are not available with every home. Floorplans may vary with unit locations. Square footage is approximate. Please consult a sales representative for additional information.