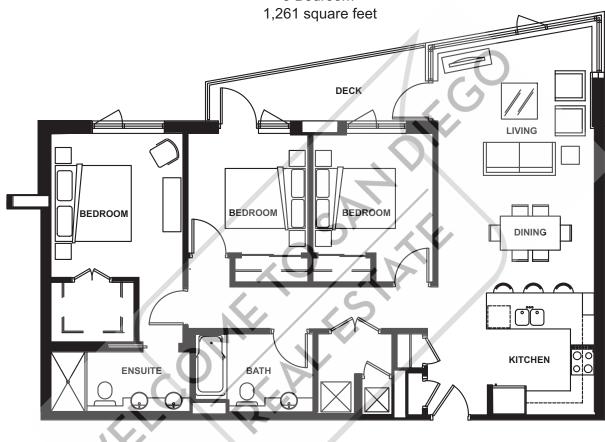

## Plan H

3 Bedroom

In a continuing effort to improve our product, we reserve the right to make modifications or changes to floorplans, materials, landscaping, specifications and features without notice. Some items are not available with every home. Floorplans may vary with unit locations. Square footage is approximate. Please consult a sales representative for additional information.