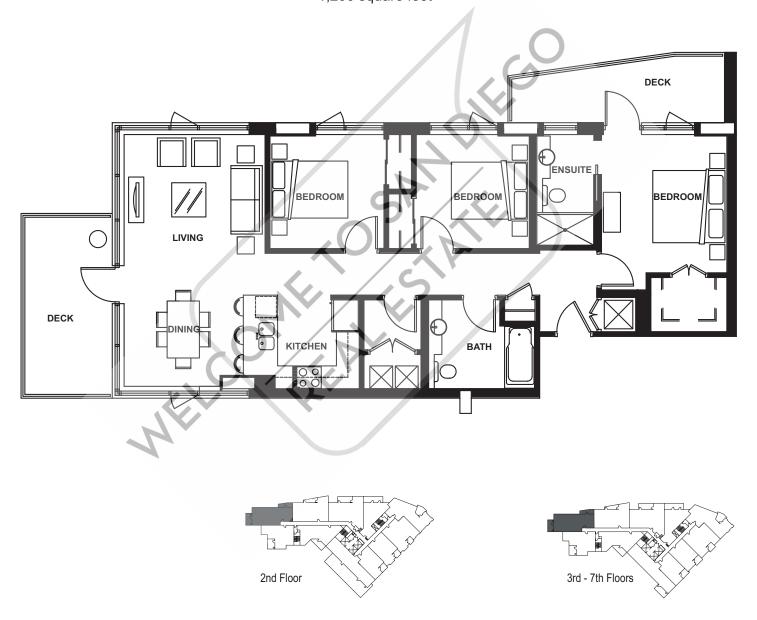

Plan I 3 Bedroom 1,206 square feet

Plan P 3 Bedroom 1,616 square feet

In a continuing effort to improve our product, we reserve the right to make modifications or changes to floorplans, materials, landscaping, specifications and features without notice. Some items are not available with every home. Floorplans may vary with unit locations. Square footage is approximate. Please consult a sales representative for additional information.