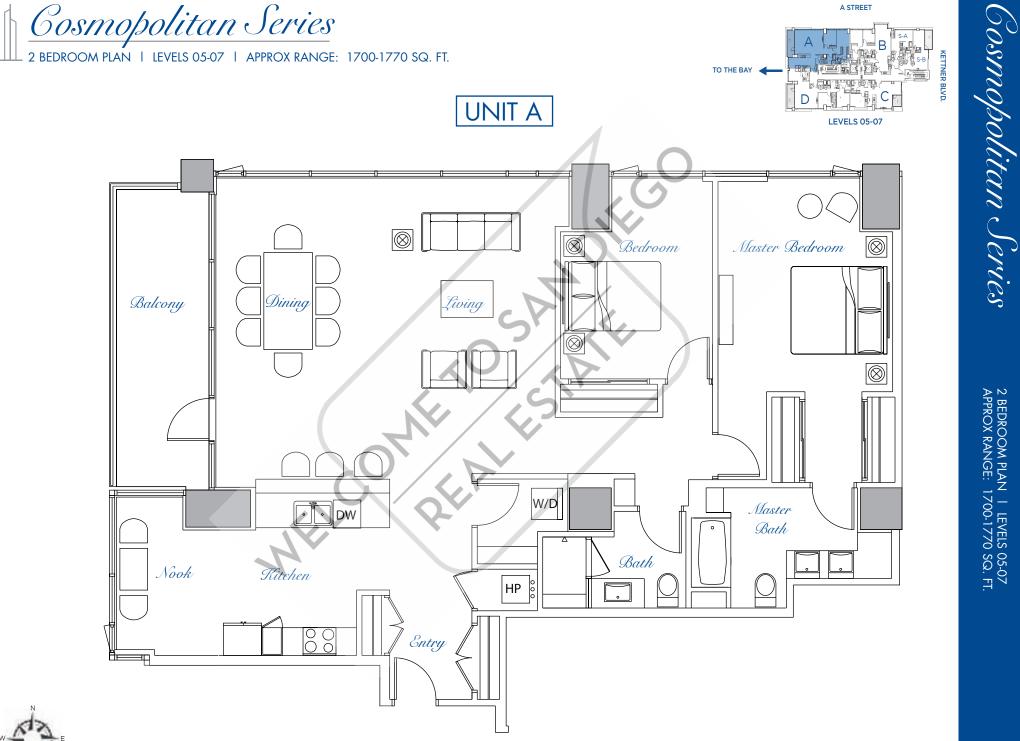

2 BEDROOM PLAN | LEVELS 05-07 APPROX RANGE: 1700-1770 SQ. FT

W Core

W REALE

The developers reserve the right to make modifications and changes to the information contained herein. Renderings, photos and sketches are representational and are not accurate. Prices are subject to change. Square footages are from the architectural drawings. Dimensions, sizes, specifications, layouts and materials are approximate only and subject to change without notice.