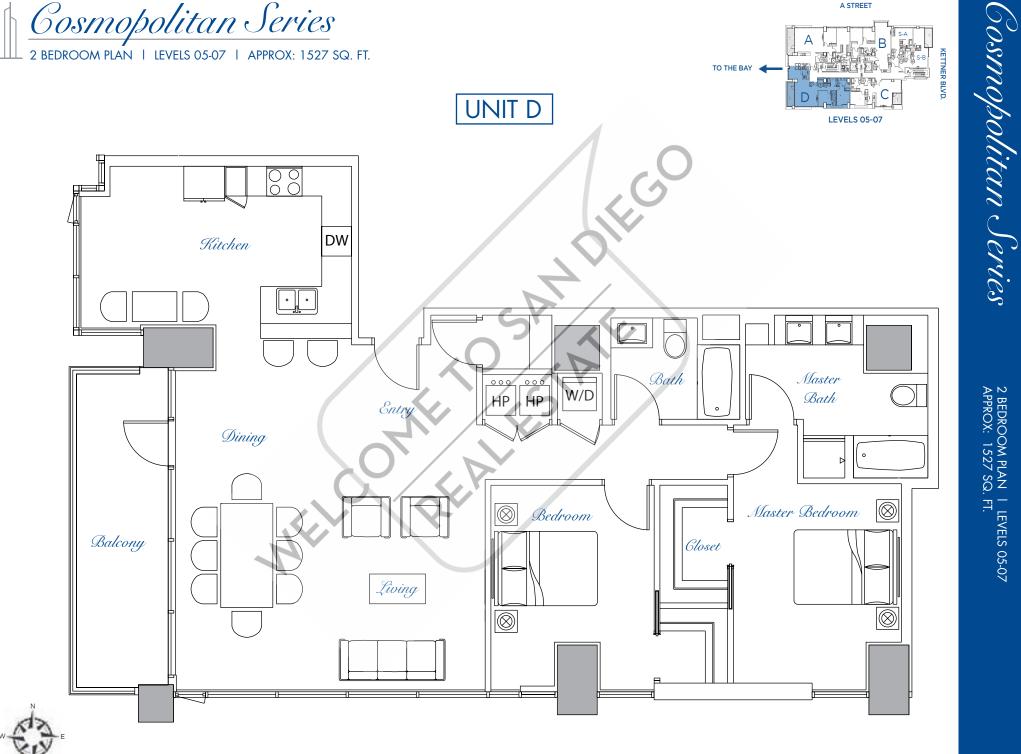

The developers reserve the right to make modifications and changes to the information contained herein. Renderings, photos and sketches are representational and are not accurate. Prices are subject to change. Square footages are from the architectural drawings. Dimensions, sizes, specifications, layouts and materials are approximate only and subject to change without notice.

2 BEDROOM PLAN | LEVELS 05-07 APPROX RANGE: 1700-1770 SQ. FT



W Core



W REALE



The developers reserve the right to make modifications and changes to the information contained herein. Renderings, photos and sketches are representational and are not accurate. Prices are subject to change. Square footages are from the architectural drawings. Dimensions, sizes, specifications, layouts and materials are approximate only and subject to change without notice.

2 BEDROOM PLAN | LEVELS 05-07 APPROX: 1527 SQ. FT.



W CLA