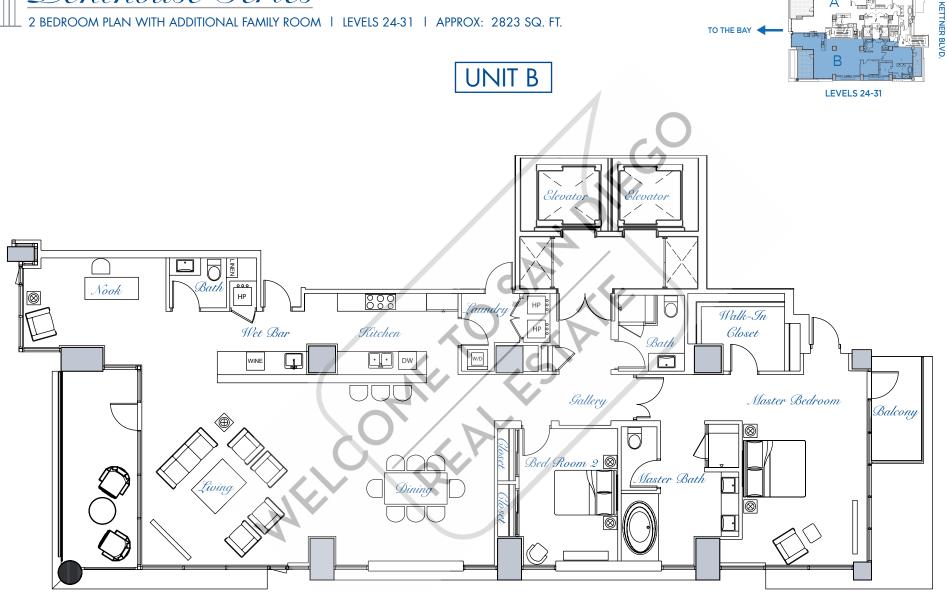

2 BEDROOM PLAN WITH ADDITIONAL FAMILY ROOM LEVELS 24-31 | APPROX: 2981 SQ. FT.

enthouse Servies

A STREET

**D** 

2 BEDROOM PLAN WITH ADDITIONAL FAMILY ROOM | LEVELS 24-31 | APPROX: 2823 SQ. FT.

The developers reserve the right to make modifications and changes to the information contained herein. Renderings, photos and sketches are representational and are not accurate. Prices are subject to change. Square footages are from the architectural drawings. Dimensions, sizes, specifications, layouts and materials are approximate only and subject to change without notice.

2 BEDROOM PLAN WITH ADDITIONAL FAMILY ROOM LEVELS 24-31 | APPROX: 2823 SQ. FT.

enthouse Servies

A STREET

пé