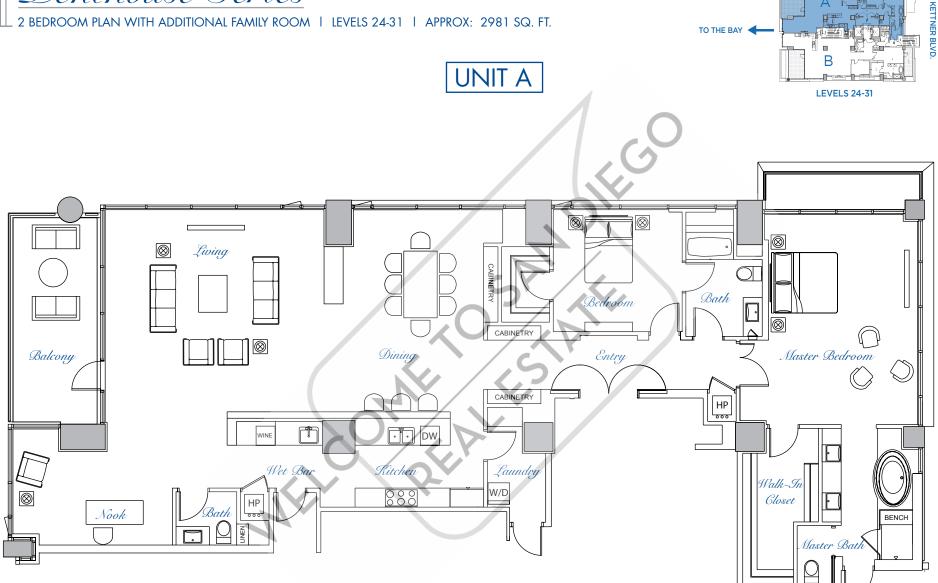

2 BEDROOM PLAN WITH ADDITIONAL FAMILY ROOM | LEVELS 24-31 | APPROX: 2981 SQ. FT.

The developers reserve the right to make modifications and changes to the information contained herein. Renderings, photos and sketches are representational and are not accurate. Prices are subject to change. Square footages are from the architectural drawings. Dimensions, sizes, specifications, layouts and materials are approximate only and subject to change without notice.

2 BEDROOM PLAN WITH ADDITIONAL FAMILY ROOM LEVELS 24-31 | APPROX: 2981 SQ. FT.

enthouse Servies

A STREET

**D** 

2 BEDROOM PLAN WITH ADDITIONAL FAMILY ROOM | LEVELS 24-31 | APPROX: 2823 SQ. FT.

The developers reserve the right to make modifications and changes to the information contained herein. Renderings, photos and sketches are representational and are not accurate. Prices are subject to change. Square footages are from the architectural drawings. Dimensions, sizes, specifications, layouts and materials are approximate only and subject to change without notice.